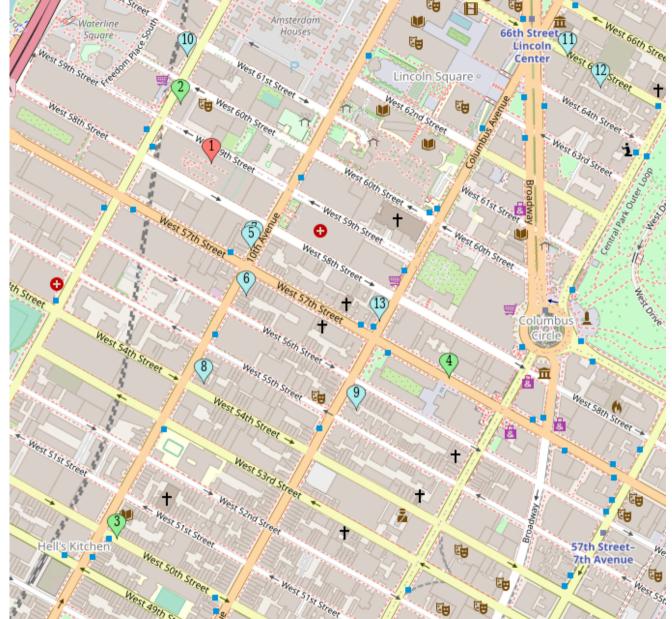

# ASQDE 81ST AGM PRESENTS:

THE

ACTIVITY LOCATIONS WILL NOT BE ON INTERNAL MAP, BUT CAN BE FOUND ON THE DIGITAL MAP IN ORANGE.

BELOW ARE DIFFERENT COFFEE AND FOOD OPTIONS NEAR THE COLLEGE. THEY ARE LISTED WITH THEIR WALKING DISTANCE, MAP LOCATION, HOURS, AND PRICE POINT.

- JUSTINO'S PIZZA (\$) (5)
  - 10-MIDNIGHT
  - 881 10TH AVE (1 MINUTE WALK)
- REX COFFEE SHOP (\$) [6]
  - 7AM-5PM
  - 864 10TH AVE (2 MINUTE WALK)
- CHIPOTLE MEXICAN GRILL (\$) (7)
  - 11AM-10PM
  - 885 10TH AVE (1 MINUTE WALK)
- MAMASITA BAR & GRILL (\$\$) (8)
  - 11:30AM-10PM
  - 818 10TH AVE (4 MINUTE WALK)
- ROUTE 66 CAFE (\$\$) (9)
  - 8AM-MIDNIGHT
  - 858 9TH AVE (7 MINUTE WALK)
- STARBUCKS (\$\$) [10]
  - 6AM-7PM
  - 21 WEST END AVE (3 MINUTE WALK)
- SHUN LEE WEST (\$\$\$) [11]
  - NOON-2:30PM AND 4:30PM-9:30PM
  - 43 W 65TH ST (7 MINUTE WALK)
- ATLANTIC GRILL (\$\$\$) (12)
  - 5PM-10PM
  - 50 W 65TH ST (11 MINUTE WALK)
- MASSAERIA DEI VINI (\$\$\$) (13)
  - NOON-11PM
  - 887 9TH AVE (4 MINUTE WALK)

# AREWETHERE YET?

#1 ON THE MAP IS JOHN JAY COLLEGE OF CRIMINAL JUSTICE. WALKING DISTANCES ARE BASED ON THEIR LOCATION FROM JOHN JAY. A DIGITAL VERSION OF THE MAP CAN BE FOUND AT: https://www.mapcustomizer.com/map/ASQDE81NYC